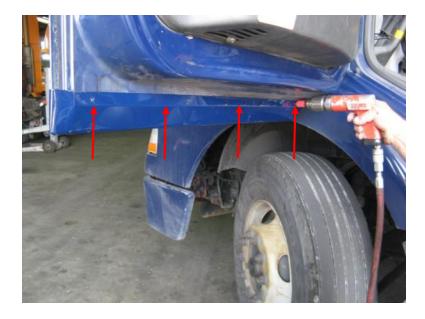

### **Drill Holes and Install Rivets**

**CAUTION** - use drill stop to prevent drilling through front of door panel.