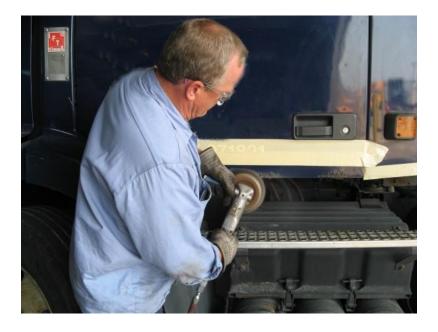

#### Rusted Bottom V/N Door Panel

### Wire brush rust on outside and inside of door bottom