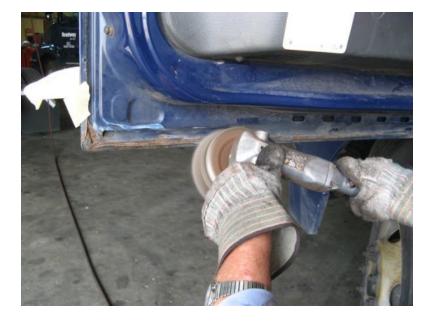

### Wire brush rust on outside and inside of door bottom

# Spray Rubberized Undercoat on inside and outside bottom of door