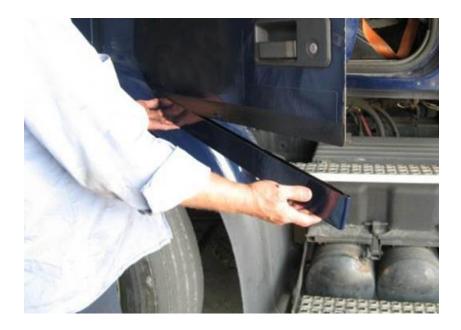

erforming Repair.

- Use eye protection
- Wear gloves



### **Tools, Supplies, and Parts Needed**

- Wire brush
- Drill motor
- 3/16 drill bit
- Drill stop
- 2" masking tape
- Pop rivet gun
- Plastic or rubber mallet
- Rubberized Undercoating (spray can)
- 8 pop rivets (4) per door (provided with each door cover
- Right/Left door cover-up panels. STD (2-1/2" or XL 5-1/2")



### JBK Volvo VN Lower Door Rust Cover Up

### **Two Sizes Available**





Tape door 2" from bottom of door - Standard 2-1/2" panel Tape door 5" from bottom of door - XL 5-1/2" panel



### Wire brush rust on outside and inside of door bottom







# Spray Rubberized Undercoat on inside and outside bottom of door





### Remove Masking Tape



#### Install cover-up panels - tap with mallet if needed to seat panel







### **Drill Holes and Install Rivets**

**CAUTION** - use drill stop to prevent drilling through front of door panel.







### **BEFORE**





### AFTER



• Order Parts from:

٠

.

- J.B.K. Truck Trailer & Bus, INC
- Contact Joe Teters
- Telephone 317-584-3210 Office
  - 317- 584-3582 Fax
- Email jbkttb@gmail.com
- QTY Part Number
- VNC-STD-LS (2-1/2" Height) \$148.00 Each Color Code\_\_\_\_\_\_
- \_\_\_\_\_ VNC-STD-RS (2-1/2" Height) \$148.00 Each Color Code\_\_\_\_\_\_
- \_\_\_\_\_ VNC- XL-LS (5-1/2" Height) \$205.00 Each Color Code\_\_\_\_\_
- \_\_\_\_\_ VNC- XL-RS (5-1/2" Height) \$205.00 Each Color Code\_\_\_\_\_
- Standard Volvo Paint Color Included in Cost. Custom Colors an Additional \$
- Ship Panels to :



8669 State Road 67 South Camby, IN 46113 317- 584-3210 jbk9@comc