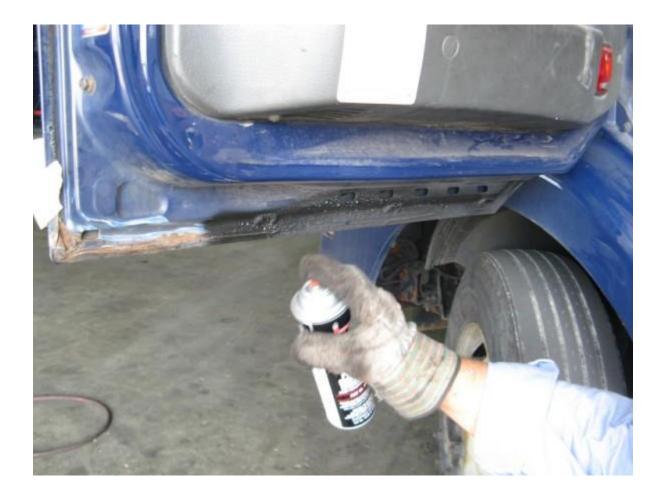

# Spray Rubberized Undercoat on inside and outside bottom of door

### Remove Masking Tape