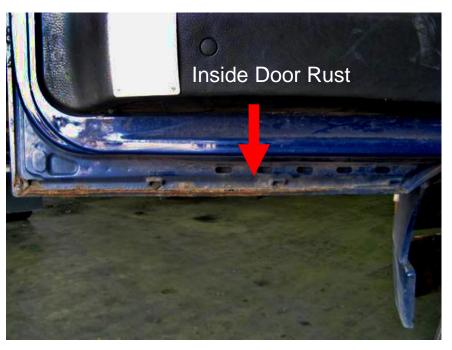

#### Rusted Bottom V/N Door Panel

### Wire brush rust on outside and inside of door bottom