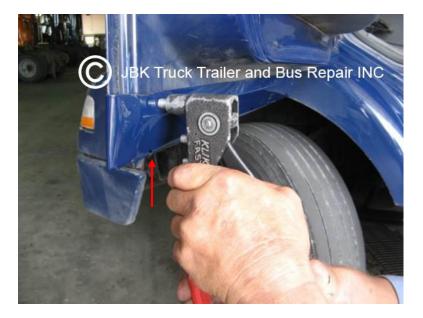

#### Rusted Bottom V/N Door Panel

### **Drill Holes and Install Rivets**

**CAUTION** - use drill stop to prevent drilling through front of door panel.