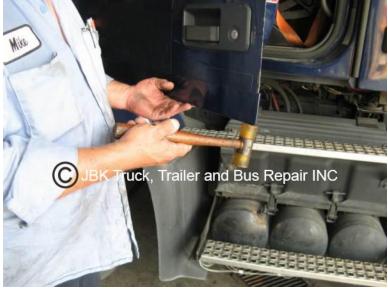

forming Repair.

- Use eye protection
- Wear gloves



### **Tools, Supplies, and Parts Needed**

- Wire brush
- Drill motor
- 3/16 drill bit
- Drill stop
- 2" masking tape
- Pop rivet gun
- Plastic or rubber mallet
- Rubberized Undercoating (spray can)
- 8 pop rivets (4) per door (provided with each door cover
- Right/Left door cover-up panels. STD (2-1/2" or XL 5-1/2")



### JBK Volvo VN Lower Door Rust Cover Up

### **Two Sizes Available**





Tape door 2" from bottom of door - Standard 2-1/2" panel Tape door 5" from bottom of door - XL 5-1/2" panel



### Wire brush rust on outside and inside of door bottom







# Spray Rubberized Undercoat on inside and outside bottom of door





### Remove Masking Tape



#### Install cover-up panels - tap with mallet if needed to seat panel







### **Drill Holes and Install Rivets**

**CAUTION** - use drill stop to prevent drilling through front of door panel.







### **BEFORE**





### AFTER



• Order Parts from:

٠

.

- J.B.K. Truck Trailer & Bus, INC
- Contact Joe Teters
- Telephone 317-584-3210 Office
  - 317- 584-3582 Fax
- Email jbkttb@gmail.com
- QTY Part Number
- VNC-STD-LS (2-1/2" Height) \$148.00 Each Color Code\_\_\_\_\_\_
- \_\_\_\_\_ VNC-STD-RS (2-1/2" Height) \$148.00 Each Color Code\_\_\_\_\_\_
- \_\_\_\_\_ VNC- XL-LS (5-1/2" Height) \$205.00 Each Color Code\_\_\_\_\_
- \_\_\_\_\_ VNC- XL-RS (5-1/2" Height) \$205.00 Each Color Code\_\_\_\_\_
- Standard Volvo Paint Color Included in Cost. Custom Colors an Additional \$
- Ship Panels to :



8669 State Road 67 South Camby, IN 46113 317- 584-3210 jbk9@comcas