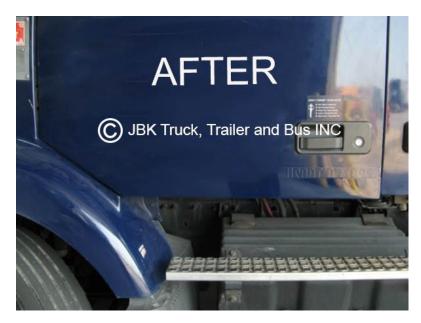

### AFTER

• Order Parts from:

٠

.

- J.B.K. Truck Trailer & Bus, INC
- Contact Joe Teters
- Telephone 317-584-3210 Office
  - 317- 584-3582 Fax
- Email jbkttb@gmail.com
- QTY Part Number
- VNC-STD-LS (2-1/2" Height) \$148.00 Each Color Code\_\_\_\_\_\_
- \_\_\_\_\_ VNC-STD-RS (2-1/2" Height) \$148.00 Each Color Code\_\_\_\_\_\_
- \_\_\_\_\_ VNC- XL-LS (5-1/2" Height) \$205.00 Each Color Code\_\_\_\_\_
- \_\_\_\_\_ VNC- XL-RS (5-1/2" Height) \$205.00 Each Color Code\_\_\_\_\_
- Standard Volvo Paint Color Included in Cost. Custom Colors an Additional \$
- Ship Panels to :