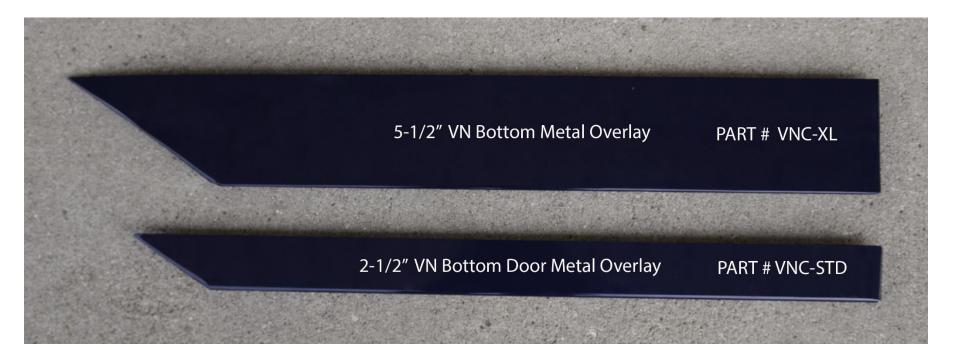

### **Tools, Supplies, and Parts Needed**

- Wire brush
- Drill motor
- 3/16 drill bit
- Drill stop
- 2" masking tape
- Pop rivet gun
- Plastic or rubber mallet
- Rubberized Undercoating (spray can)
- 8 pop rivets (4) per door (provided with each door cover
- Right/Left door cover-up panels. STD (2-1/2" or XL 5-1/2")

### **Two Sizes Available**

Tape door 2" from bottom of door - Standard 2-1/2" panel Tape door 5" from bottom of door - XL 5-1/2" panel