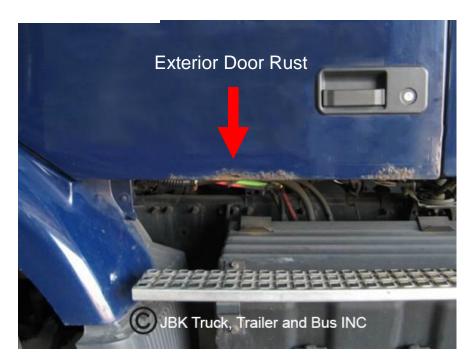

8669 State Road 67 South Camby, IN 46113 317- 584-3210 jbk9@comcast.net

## JBK Volvo VN Lower Door Rust Cover Up Repair

www.jbkrepair.com



#### Rusted Bottom V/N Door Panel







# Please take the following safety precautions when performing Repair.

- Use eye protection
- Wear gloves



### **Tools, Supplies, and Parts Needed**

- Wire brush
- Drill motor
- 3/16 drill bit
- Drill stop
- 2" masking tape
- Pop rivet gun
- Plastic or rubber mallet
- Rubberized Undercoating (spray can)
- 8 pop rivets (4) per door (provided with each door cover
- Right/Left door cover-up panels. STD (2-1/2" or XL 5-1/2")



### JBK Volvo VN Lower Door Rust Cover Up

### **Two Sizes Available**





Tape door 2" from bottom of door - Standard 2-1/2" panel Tape door 5" from bottom of door - XL 5-1/2" panel



### Wire brush rust on outside and inside of door bottom







# Spray Rubberized Undercoat on inside and outside bottom of door





### Remove Masking Tape



#### Install