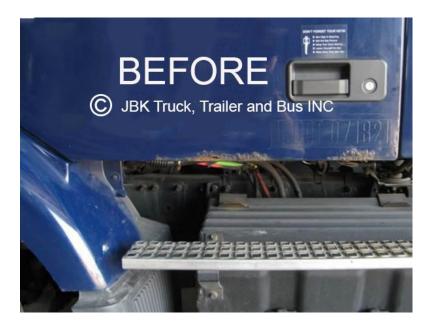

rill stop
- 2" masking tape
- Pop rivet gun
- Plastic or rubber mallet
- Rubberized Undercoating (spray can)
- 8 pop rivets (4) per door (provided with each door cover
- Right/Left door cover-up panels. STD (2-1/2" or XL 5-1/2")



### JBK Volvo VN Lower Door Rust Cover Up

### **Two Sizes Available**





Tape door 2" from bottom of door - Standard 2-1/2" panel Tape door 5" from bottom of door - XL 5-1/2" panel



### Wire brush rust on outside and inside of door bottom







# Spray Rubberized Undercoat on inside and outside bottom of door





### Remove Masking Tape



#### Install cover-up panels - tap with mallet if needed to seat panel







### **Drill Holes and Install Rivets**

**CAUTION** - use drill stop to prevent drilling through front of door panel.







### **BEFORE**





### AFTER



• Order Parts from:

٠

.

- J.B.K. Truck Trailer & Bus, INC
- Contact Joe Teters
- Telephone 317-584-3210 Office
  - 317- 584-3582 Fax
- Email jbkttb@gmail.com
- QTY Part Number
- VNC-STD-LS (2-1/2" Height) \$148.00 Each Color Code\_\_\_\_\_\_
- \_\_\_\_\_ VNC-STD-RS (2-1/2" Height) \$148.00 Each Color Code\_\_\_\_\_\_
- \_\_\_\_\_ VNC- XL-LS (5-1/2" Height) \$205.00 Each Color Code\_\_\_\_\_
- \_\_\_\_\_ VNC- XL-RS (5-1/2" Height) \$205.00 Each Color Code\_\_\_\_\_
- Standard Volvo Paint Color Included in Cost. Custom Colors an Additional \$
- Ship Panels to :



8669 State Road 67 South Camby, IN 46113 317- 584-3210 jbk9@comcast.net

Attention: \_\_\_\_\_