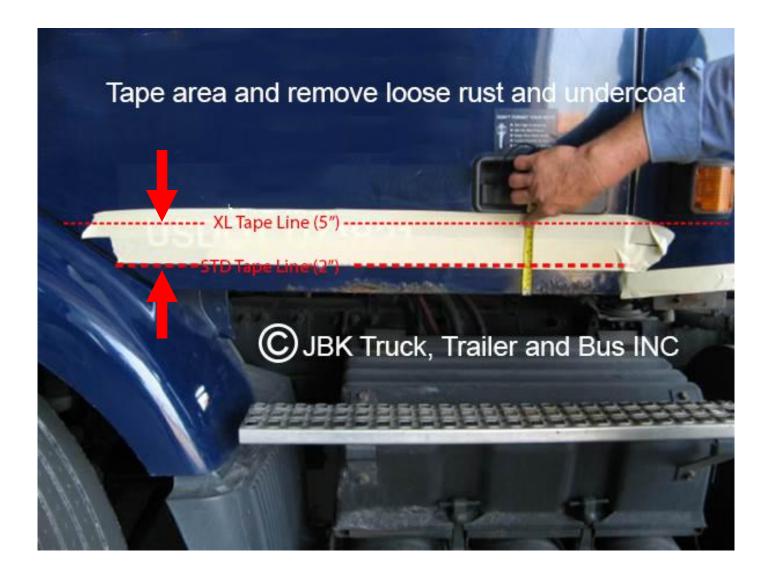

### **Two Sizes Available**

Tape door 2" from bottom of door - Standard 2-1/2" panel Tape door 5" from bottom of door - XL 5-1/2" panel

### Wire brush rust on outside and inside of door bottom