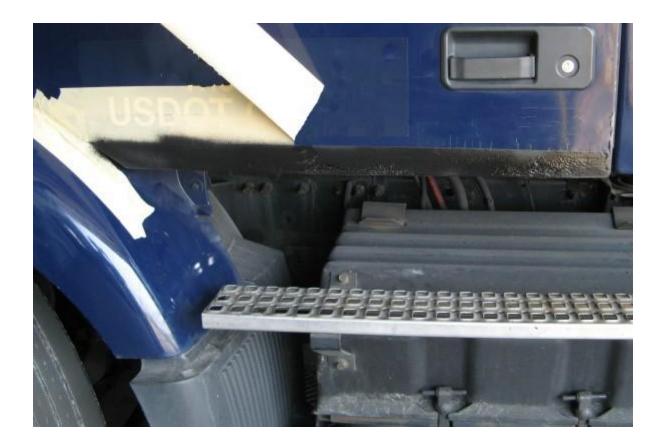

#### Rusted Bottom V/N Door Panel

### **Two Sizes Available**

Tape door 2" from bottom of door - Standard 2-1/2" panel Tape door 5" from bottom of door - XL 5-1/2" panel